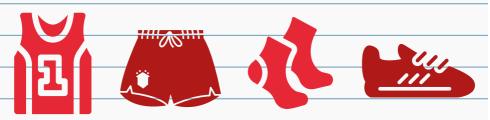

## What you need for P.E lessons:

# 1 Tops:

Trinity Academy St Edward's black P.E top. In addition, but not compulsory, is the Trinity Academy St Edward's reversible black long-sleeved top.

## 2 Shorts / Tracksuit:

Plain black shorts or plain black tracksuit bottoms (these can have logos e.g. the three Adidas stripes) or plain black sports leggings, NOT thin fashion leggings or cycling shorts.

# 3 Socks:

Students must wear black football socks for all P.E lessons.

## 4 Footwear:

Appropriate sports trainers are required. No pump style trainers are allowed (e.g. Converse/Vans).