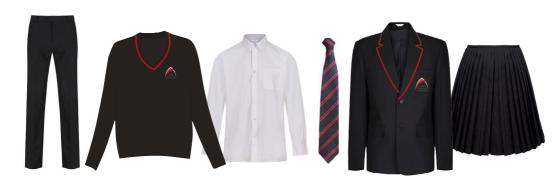

### **Shirts/Blouses**

## **TASE Tie**

Academy ties must be worn at all times.

All students must wear a white cotton shirt or blouse with a buttoned collar. This can be long or short sleeved.

### **Trousers**

Trousers must be straight legged, black polyester or cotton material with no decoration. Skin-tight trousers are not permitted. Trousers should be long enough to cover socks and ankles.

Students must wear the academy blazer at all times with the sleeves rolled down. We encourage students to wear their pin badges on their blazers.

## **Skirts**

Only a black, pleated, knee-length skirt is to be worn. Black tights must be worn at all times.