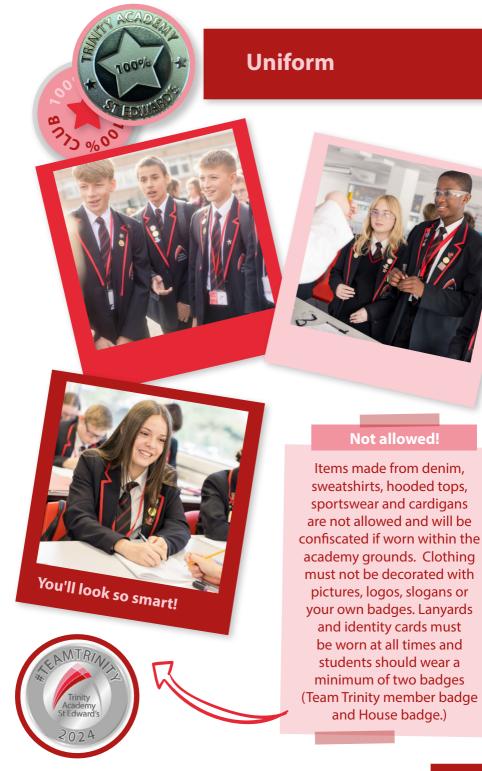

A visual guide to our uniform requirements can be found below. For further information on our uniform expectations please see our **Uniform Policy.** 

Students must wear the academy blazer at all times with the sleeves rolled down. We encourage students to wear their pin badges on their blazers.